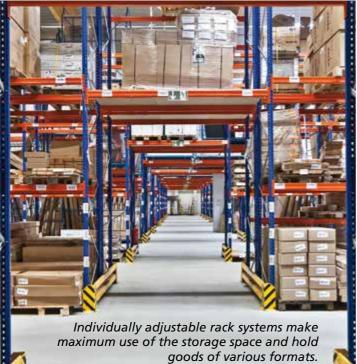

### Pallet racks to measure

No two warehouses are the same. We therefore produce pallet racks for various sizes, loads and goods. With our pallet rack modular system, you can put together a storage solution that meets your spatial and logistics requirements "to measure". A comprehensive accessories range enables rapid adaptation and repairs for your rack systems, naturally with short delivery times straight from our warehouse.

### **Flexibility**

- Individual pallet racks with modular system can be implemented
- Flexible pallet storage lengthwise and crosswise
- Production of frames and bars with a greater load capacity, individual colours and lengths on request
- Racks for pallets, long goods, barrels, sheets and panels available
- **Comprehensive accessories range** for adapting to new warehouse goods and modified requirements
- Also suitable for installing throughput, input and first-in first-out racks