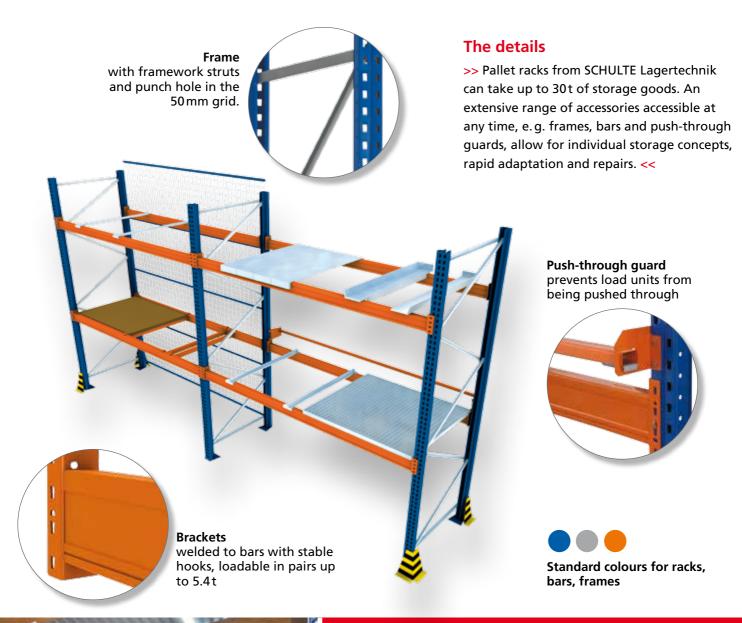

### **Properties**

- height up to 12 m
- bay loads up to 30 t
- shelf loads up to 5.400 kg
- height-adjustable bar (50 mm grid)
- mounting and removal using storage devices
- optimal storage of flat pallets, lattice boxes or other loading devices with system accessories
- also suitable for installing throughput, input and first-in first-out machines

### Pallet racks to measure

No two warehouses are the same. We therefore produce pallet racks for various sizes, loads and goods. With our pallet rack modular system, you can put together a storage solution that meets your spatial and logistics requirements "to measure". A comprehensive accessories range enables rapid adaptation and repairs for your rack systems, naturally with short delivery times straight from our warehouse.

### **Flexibility**

- Individual pallet racks with modular system can be implemented
- Flexible pallet storage lengthwise and crosswise
- Production of frames and bars with a greater load capacity, individual colours and lengths on request
- Racks for pallets, long goods, barrels, sheets and panels available
- **Comprehensive accessories range** for adapting to new warehouse goods and modified requirements
- Also suitable for installing throughput, input and first-in first-out racks

### Load capacity

- Ideal for heavy loads standard-sized up to 5,400 kg shelf load and 30t bay load
- Storage of pallets up to 1.8 t per pallet
- **High stability** due to one-piece, cold-formed frame profiles and bars in box form
- High length and joint rigidity through up to 5 stable hooks on the brackets