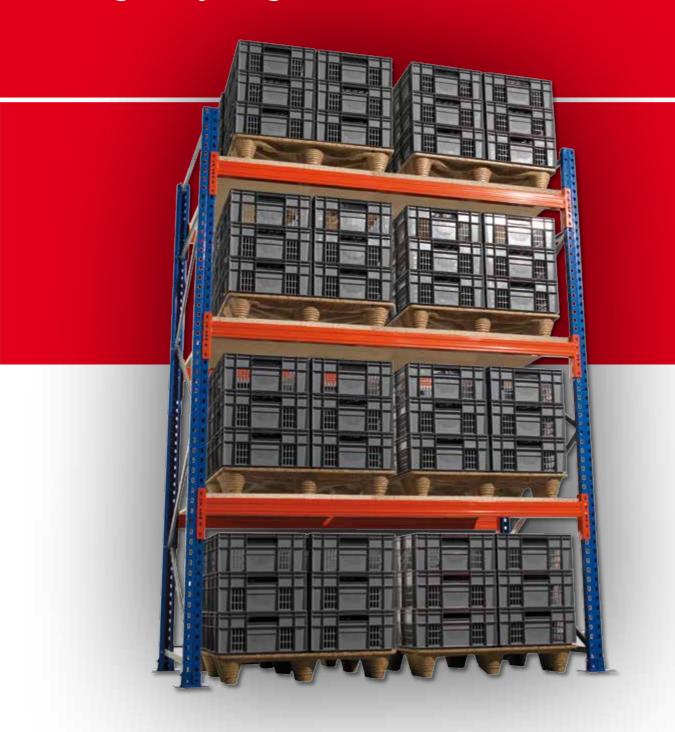

# **PALLET RACKS**

lifting heavy weights!

**Systems Design** 

Storage Equipment and Materials Handling

# Secure storage for heavy loads

Heavy and large-sized pallet goods are particularly challenging for rack systems – which SCHULTE Lagertechnik meets with its convincing technical solutions. Our **pallet racks hold extreme shelf and bay loads** and provide you with smooth loading and unloading with storage devices.

### **Properties**

- height up to 12 m
- bay loads up to 30 t
- shelf loads up to 5.400 kg
- height-adjustable bar (50 mm grid)
- mounting and removal using storage devices
- optimal storage of flat pallets, lattice boxes or other loading devices with system accessories
- also suitable for installing throughput, input and first-in first-out machines